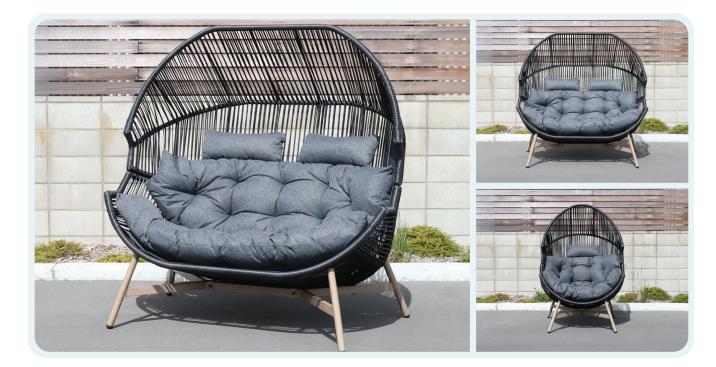

## HELSINKI OUTDOOR POD CHAIRS

Stylish rattan wicker egg chair in single or two seater options

## COLOURS

STEEL/PE RATTAN WICKER (black)

| FEATURES & BENEFITS |                                      |                                                                                                                                               |
|---------------------|--------------------------------------|-----------------------------------------------------------------------------------------------------------------------------------------------|
| FRAME               | FSC certified Pine and Plywood frame | A sturdy frame constructed with sustainably sourced timber provides a solid and long-lasting base to the suite                                |
| FOUNDATION          | Heavy gauge steel Zig Zag springs    | The foundation delivers long-lasting support & the first layer of comfort                                                                     |
| FOAM                | Foam & fibre                         | The high-density layered foam offers exceptional support, while the luxurious top layer of fibre adds an extra dimension of indulgent comfort |